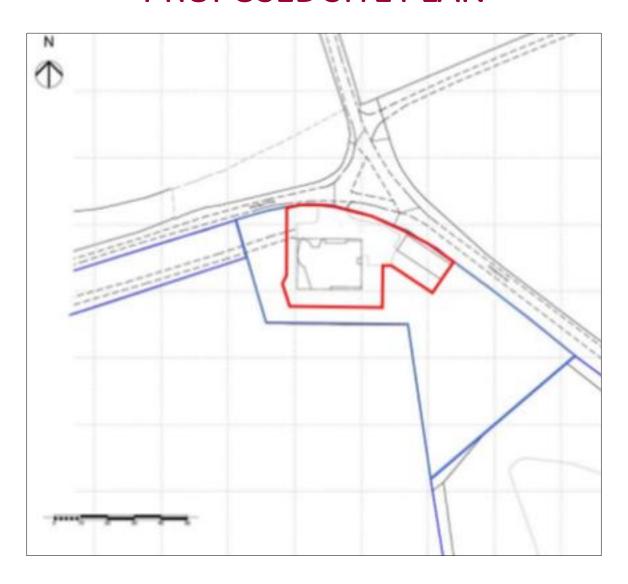

# 21/01623/FUL – WAYFARERS BARN, ABBOTSTONE ROAD, FOBDOWN, SO24 9TD.



#### ORIGINAL PROPOSED SITE PLAN



### PROPOSED SITE PLAN



#### ORIGINAL PROPOSED FLOOR PLAN



#### AMENDED PROPOSED FLOOR PLAN



#### COMPARISON ORIGINAL AND PROPOSED SITE PLANS





### ORIGINAL PROPOSED FRONT (WEST) ELEVATION



#### AMENDED PROPOSED FRONT (SOUTH-WEST) ELEVATION



#### ORIGINAL PROPOSED SIDE (SOUTH-WEST AND NORTH-EAST) ELEVATIONS





## AMENDED PROPOSED SIDE (NORTH-EAST AND SOUTH-WEST) ELEVATIONS



#### PROPOSED VIEW FROM ABBOTSTONE ROAD



# PHOTOS OF LOCATION OF GARAGE FROM WITHIN THE SITE (NORTH-EAST BOUNDARY)



### PHOTO OF LOCATION OF GARAGE FROM ACCESS TO THE SITE (NORTH-EAST BOUNDARY)



### PHOTOS OF NORTH-EAST BOUNDARY TAKEN FROM ABBOTSTONE ROAD





## PHOTO SHOWING ORIGINAL LOCATION OF GARAGE – LOOKING NORTH-EAST