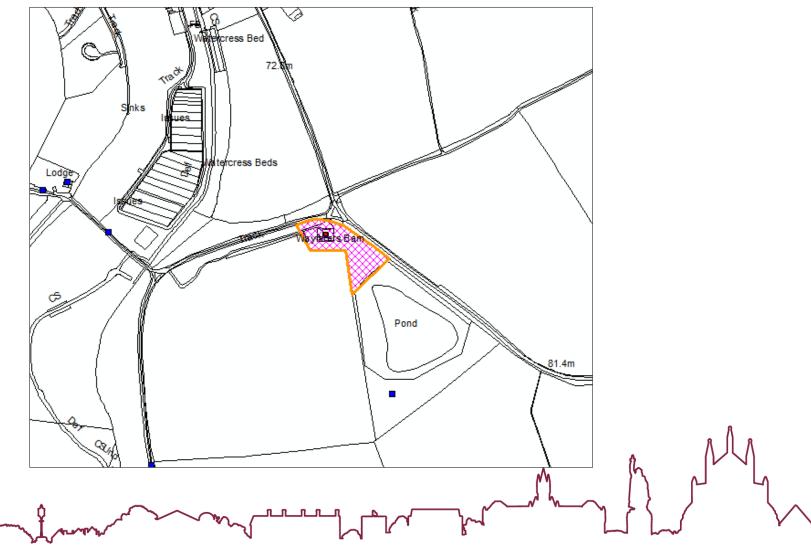

# 21/01623/FUL – WAYFARERS BARN, ABBOTSTONE ROAD, FOBDOWN, SO24 9TD.



#### ORIGINAL PROPOSED SITE PLAN



### PROPOSED SITE PLAN



#### ORIGINAL PROPOSED FLOOR PLAN



#### AMENDED PROPOSED FLOOR PLAN



#### COMPARISON ORIGINAL AND PROPOSED SITE PLANS





### ORIGINAL PROPOSED FRONT (WEST) ELEVATION



#### AMENDED PROPOSED FRONT (SOUTH-WEST) ELEVATION



#### ORIGINAL PROPOSED SIDE (SOUTH-WEST AND NORTH-EAST) ELEVATIONS





## AMENDED PROPOSED SIDE (NORTH-EAST AND SOUTH-WEST) ELEVATIONS



#### PROPOSED VIEW FROM ABBOTSTONE ROAD



# PHOTOS OF LOCATION OF GARAGE FROM WITHIN THE SITE (NORTH-EAST BOUNDARY)



### PHOTO OF LOCATION OF GARAGE FROM ACCESS TO THE SITE (NORTH-EAST BOUNDARY)



### PHOTOS OF NORTH-EAST BOUNDARY TAKEN FROM ABBOTSTONE ROAD





## PHOTO SHOWING ORIGINAL LOCATION OF GARAGE – LOOKING NORTH-EAST