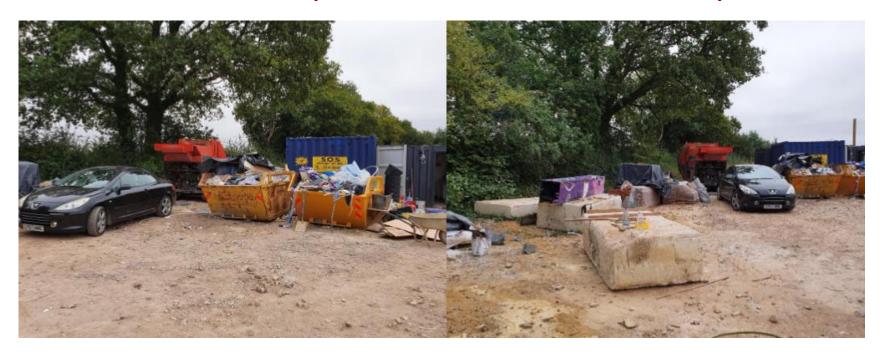

# 21/01623/FUL – WAYFARERS BARN, ABBOTSTONE ROAD, FOBDOWN, SO24 9TD.



#### ORIGINAL PROPOSED SITE PLAN



### PROPOSED SITE PLAN



#### ORIGINAL PROPOSED FLOOR PLAN



#### AMENDED PROPOSED FLOOR PLAN



#### COMPARISON ORIGINAL AND PROPOSED SITE PLANS





### ORIGINAL PROPOSED FRONT (WEST) ELEVATION



#### AMENDED PROPOSED FRONT (SOUTH-WEST) ELEVATION



#### ORIGINAL PROPOSED SIDE (SOUTH-WEST AND NORTH-EAST) ELEVATIONS





## AMENDED PROPOSED SIDE (NORTH-EAST AND SOUTH-WEST) ELEVATIONS



#### PROPOSED VIEW FROM ABBOTSTONE ROAD



# PHOTOS OF LOCATION OF GARAGE FROM WITHIN THE SITE (NORTH-EAST BOUNDARY)



### PHOTO OF LOCATION OF GARAGE FROM ACCESS TO THE SITE (NORTH-EAST BOUNDARY)



### PHOTOS OF NORTH-EAST BOUNDARY TAKEN FROM ABBOTSTONE ROAD





## PHOTO SHOWING ORIGINAL LOCATION OF GARAGE – LOOKING NORTH-EAST