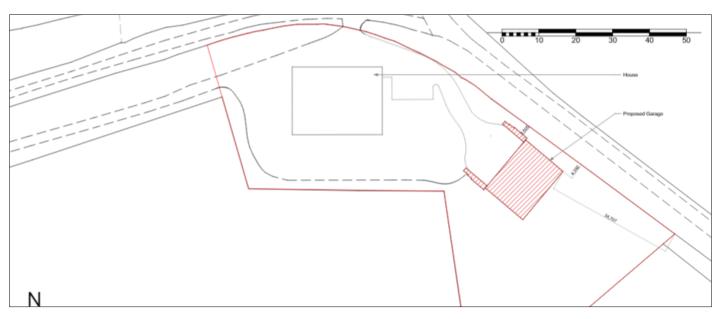

# 21/01623/FUL – WAYFARERS BARN, ABBOTSTONE ROAD, FOBDOWN, SO24 9TD.



#### ORIGINAL PROPOSED SITE PLAN



### PROPOSED SITE PLAN



#### ORIGINAL PROPOSED FLOOR PLAN



#### AMENDED PROPOSED FLOOR PLAN



#### COMPARISON ORIGINAL AND PROPOSED SITE PLANS





### ORIGINAL PROPOSED FRONT (WEST) ELEVATION



#### AMENDED PROPOSED FRONT (SOUTH-WEST) ELEVATION



#### ORIGINAL PROPOSED SIDE (SOUTH-WEST AND NORTH-EAST) ELEVATIONS





## AMENDED PROPOSED SIDE (NORTH-EAST AND SOUTH-WEST) ELEVATIONS



#### PROPOSED VIEW FROM ABBOTSTONE ROAD



# PHOTOS OF LOCATION OF GARAGE FROM WITHIN THE SITE (NORTH-EAST BOUNDARY)



### PHOTO OF LOCATION OF GARAGE FROM ACCESS TO THE SITE (NORTH-EAST BOUNDARY)



### PHOTOS OF NORTH-EAST BOUNDARY TAKEN FROM ABBOTSTONE ROAD





## PHOTO SHOWING ORIGINAL LOCATION OF GARAGE – LOOKING NORTH-EAST