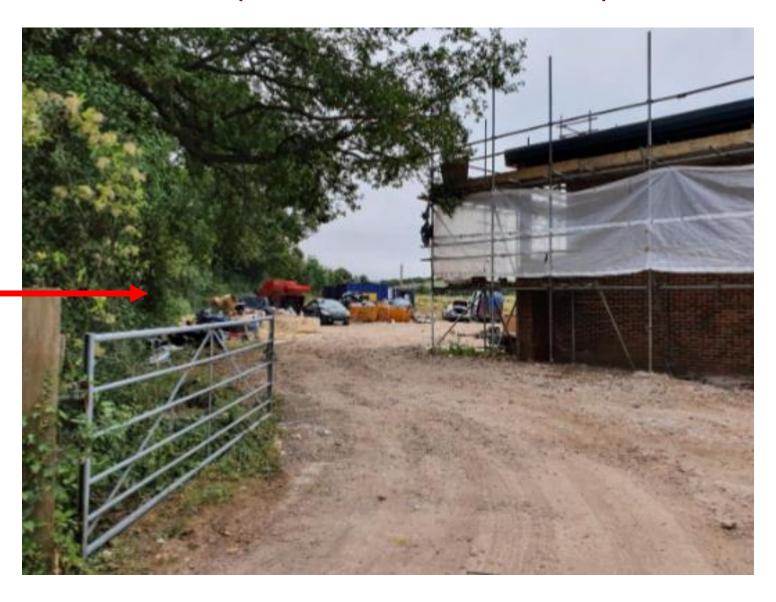

# 21/01623/FUL – WAYFARERS BARN, ABBOTSTONE ROAD, FOBDOWN, SO24 9TD.



#### ORIGINAL PROPOSED SITE PLAN



### PROPOSED SITE PLAN



#### ORIGINAL PROPOSED FLOOR PLAN



#### AMENDED PROPOSED FLOOR PLAN



#### COMPARISON ORIGINAL AND PROPOSED SITE PLANS





### ORIGINAL PROPOSED FRONT (WEST) ELEVATION



#### AMENDED PROPOSED FRONT (SOUTH-WEST) ELEVATION



#### ORIGINAL PROPOSED SIDE (SOUTH-WEST AND NORTH-EAST) ELEVATIONS





## AMENDED PROPOSED SIDE (NORTH-EAST AND SOUTH-WEST) ELEVATIONS



#### PROPOSED VIEW FROM ABBOTSTONE ROAD



# PHOTOS OF LOCATION OF GARAGE FROM WITHIN THE SITE (NORTH-EAST BOUNDARY)



### PHOTO OF LOCATION OF GARAGE FROM ACCESS TO THE SITE (NORTH-EAST BOUNDARY)



### PHOTOS OF NORTH-EAST BOUNDARY TAKEN FROM ABBOTSTONE ROAD





## PHOTO SHOWING ORIGINAL LOCATION OF GARAGE – LOOKING NORTH-EAST