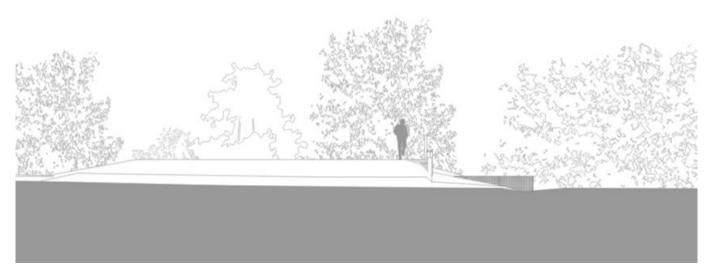

# 21/01623/FUL – WAYFARERS BARN, ABBOTSTONE ROAD, FOBDOWN, SO24 9TD.



#### ORIGINAL PROPOSED SITE PLAN



### PROPOSED SITE PLAN



#### ORIGINAL PROPOSED FLOOR PLAN



#### AMENDED PROPOSED FLOOR PLAN



#### COMPARISON ORIGINAL AND PROPOSED SITE PLANS





### ORIGINAL PROPOSED FRONT (WEST) ELEVATION



#### AMENDED PROPOSED FRONT (SOUTH-WEST) ELEVATION



#### ORIGINAL PROPOSED SIDE (SOUTH-WEST AND NORTH-EAST) ELEVATIONS





## AMENDED PROPOSED SIDE (NORTH-EAST AND SOUTH-WEST) ELEVATIONS



#### PROPOSED VIEW FROM ABBOTSTONE ROAD



# PHOTOS OF LOCATION OF GARAGE FROM WITHIN THE SITE (NORTH-EAST BOUNDARY)



### PHOTO OF LOCATION OF GARAGE FROM ACCESS TO THE SITE (NORTH-EAST BOUNDARY)



### PHOTOS OF NORTH-EAST BOUNDARY TAKEN FROM ABBOTSTONE ROAD





## PHOTO SHOWING ORIGINAL LOCATION OF GARAGE – LOOKING NORTH-EAST