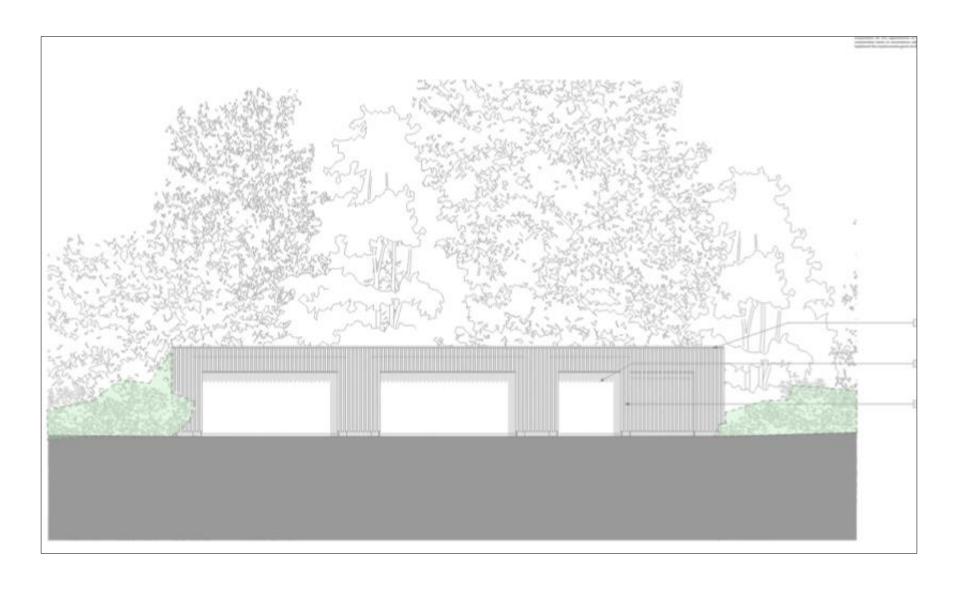

# 21/01623/FUL – WAYFARERS BARN, ABBOTSTONE ROAD, FOBDOWN, SO24 9TD.



#### ORIGINAL PROPOSED SITE PLAN



### PROPOSED SITE PLAN



#### ORIGINAL PROPOSED FLOOR PLAN



#### AMENDED PROPOSED FLOOR PLAN



#### COMPARISON ORIGINAL AND PROPOSED SITE PLANS





### ORIGINAL PROPOSED FRONT (WEST) ELEVATION



#### AMENDED PROPOSED FRONT (SOUTH-WEST) ELEVATION



#### ORIGINAL PROPOSED SIDE (SOUTH-WEST AND NORTH-EAST) ELEVATIONS





## AMENDED PROPOSED SIDE (NORTH-EAST AND SOUTH-WEST) ELEVATIONS



#### PROPOSED VIEW FROM ABBOTSTONE ROAD



# PHOTOS OF LOCATION OF GARAGE FROM WITHIN THE SITE (NORTH-EAST BOUNDARY)



### PHOTO OF LOCATION OF GARAGE FROM ACCESS TO THE SITE (NORTH-EAST BOUNDARY)



### PHOTOS OF NORTH-EAST BOUNDARY TAKEN FROM ABBOTSTONE ROAD





## PHOTO SHOWING ORIGINAL LOCATION OF GARAGE – LOOKING NORTH-EAST