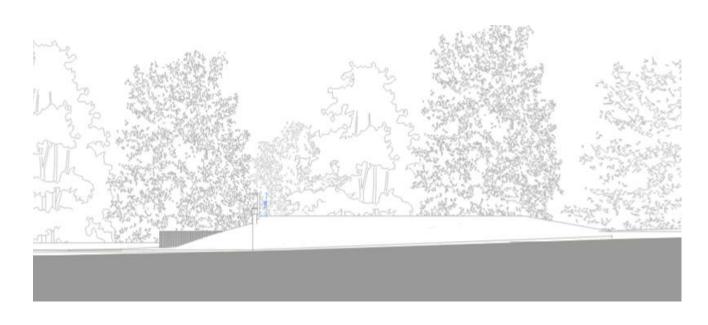

# 21/01623/FUL – WAYFARERS BARN, ABBOTSTONE ROAD, FOBDOWN, SO24 9TD.



#### ORIGINAL PROPOSED SITE PLAN



### PROPOSED SITE PLAN



#### ORIGINAL PROPOSED FLOOR PLAN



#### AMENDED PROPOSED FLOOR PLAN



#### COMPARISON ORIGINAL AND PROPOSED SITE PLANS





### ORIGINAL PROPOSED FRONT (WEST) ELEVATION



#### AMENDED PROPOSED FRONT (SOUTH-WEST) ELEVATION



#### ORIGINAL PROPOSED SIDE (SOUTH-WEST AND NORTH-EAST) ELEVATIONS





## AMENDED PROPOSED SIDE (NORTH-EAST AND SOUTH-WEST) ELEVATIONS



#### PROPOSED VIEW FROM ABBOTSTONE ROAD



# PHOTOS OF LOCATION OF GARAGE FROM WITHIN THE SITE (NORTH-EAST BOUNDARY)



### PHOTO OF LOCATION OF GARAGE FROM ACCESS TO THE SITE (NORTH-EAST BOUNDARY)



### PHOTOS OF NORTH-EAST BOUNDARY TAKEN FROM ABBOTSTONE ROAD





## PHOTO SHOWING ORIGINAL LOCATION OF GARAGE – LOOKING NORTH-EAST