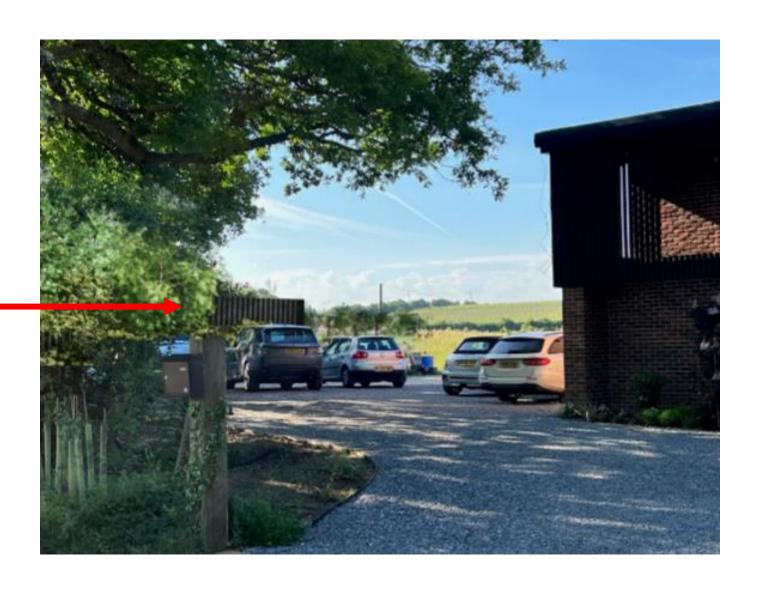

# 21/01623/FUL – WAYFARERS BARN, ABBOTSTONE ROAD, FOBDOWN, SO24 9TD.



#### ORIGINAL PROPOSED SITE PLAN



### PROPOSED SITE PLAN



#### ORIGINAL PROPOSED FLOOR PLAN



#### AMENDED PROPOSED FLOOR PLAN



#### COMPARISON ORIGINAL AND PROPOSED SITE PLANS





### ORIGINAL PROPOSED FRONT (WEST) ELEVATION



#### AMENDED PROPOSED FRONT (SOUTH-WEST) ELEVATION



#### ORIGINAL PROPOSED SIDE (SOUTH-WEST AND NORTH-EAST) ELEVATIONS





## AMENDED PROPOSED SIDE (NORTH-EAST AND SOUTH-WEST) ELEVATIONS



#### PROPOSED VIEW FROM ABBOTSTONE ROAD



# PHOTOS OF LOCATION OF GARAGE FROM WITHIN THE SITE (NORTH-EAST BOUNDARY)



### PHOTO OF LOCATION OF GARAGE FROM ACCESS TO THE SITE (NORTH-EAST BOUNDARY)



### PHOTOS OF NORTH-EAST BOUNDARY TAKEN FROM ABBOTSTONE ROAD





## PHOTO SHOWING ORIGINAL LOCATION OF GARAGE – LOOKING NORTH-EAST