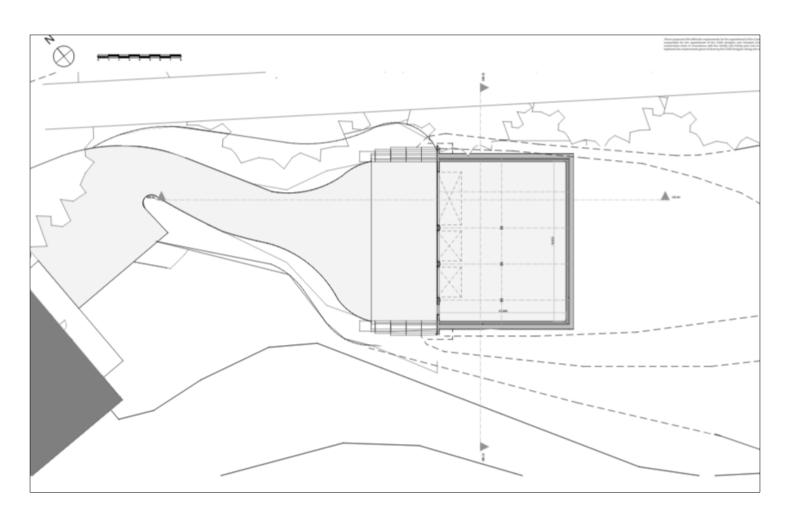

# 21/01623/FUL – WAYFARERS BARN, ABBOTSTONE ROAD, FOBDOWN, SO24 9TD.



#### ORIGINAL PROPOSED SITE PLAN



### PROPOSED SITE PLAN



#### ORIGINAL PROPOSED FLOOR PLAN



#### AMENDED PROPOSED FLOOR PLAN



#### COMPARISON ORIGINAL AND PROPOSED SITE PLANS





### ORIGINAL PROPOSED FRONT (WEST) ELEVATION



#### AMENDED PROPOSED FRONT (SOUTH-WEST) ELEVATION



#### ORIGINAL PROPOSED SIDE (SOUTH-WEST AND NORTH-EAST) ELEVATIONS





## AMENDED PROPOSED SIDE (NORTH-EAST AND SOUTH-WEST) ELEVATIONS



#### PROPOSED VIEW FROM ABBOTSTONE ROAD



# PHOTOS OF LOCATION OF GARAGE FROM WITHIN THE SITE (NORTH-EAST BOUNDARY)



### PHOTO OF LOCATION OF GARAGE FROM ACCESS TO THE SITE (NORTH-EAST BOUNDARY)



### PHOTOS OF NORTH-EAST BOUNDARY TAKEN FROM ABBOTSTONE ROAD





## PHOTO SHOWING ORIGINAL LOCATION OF GARAGE – LOOKING NORTH-EAST