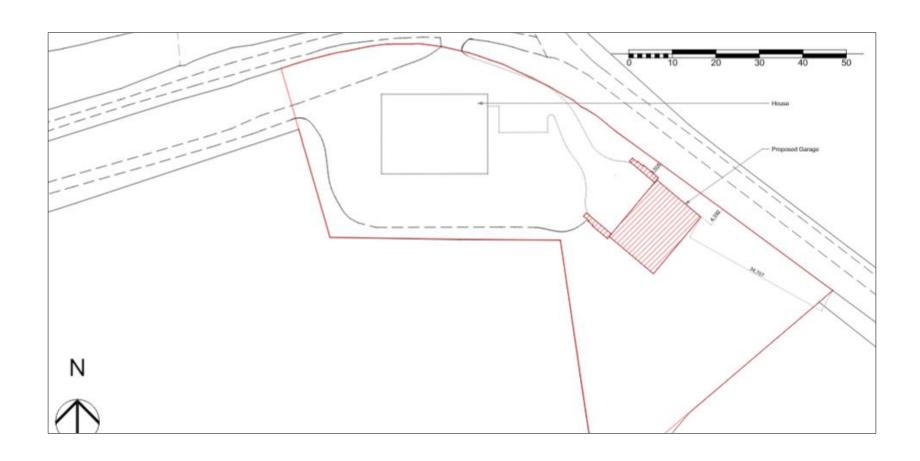

# 21/01623/FUL – WAYFARERS BARN, ABBOTSTONE ROAD, FOBDOWN, SO24 9TD.



#### ORIGINAL PROPOSED SITE PLAN



### PROPOSED SITE PLAN



#### ORIGINAL PROPOSED FLOOR PLAN



#### AMENDED PROPOSED FLOOR PLAN



#### COMPARISON ORIGINAL AND PROPOSED SITE PLANS





### ORIGINAL PROPOSED FRONT (WEST) ELEVATION



#### AMENDED PROPOSED FRONT (SOUTH-WEST) ELEVATION



#### ORIGINAL PROPOSED SIDE (SOUTH-WEST AND NORTH-EAST) ELEVATIONS





## AMENDED PROPOSED SIDE (NORTH-EAST AND SOUTH-WEST) ELEVATIONS



#### PROPOSED VIEW FROM ABBOTSTONE ROAD



# PHOTOS OF LOCATION OF GARAGE FROM WITHIN THE SITE (NORTH-EAST BOUNDARY)



### PHOTO OF LOCATION OF GARAGE FROM ACCESS TO THE SITE (NORTH-EAST BOUNDARY)



### PHOTOS OF NORTH-EAST BOUNDARY TAKEN FROM ABBOTSTONE ROAD





## PHOTO SHOWING ORIGINAL LOCATION OF GARAGE – LOOKING NORTH-EAST