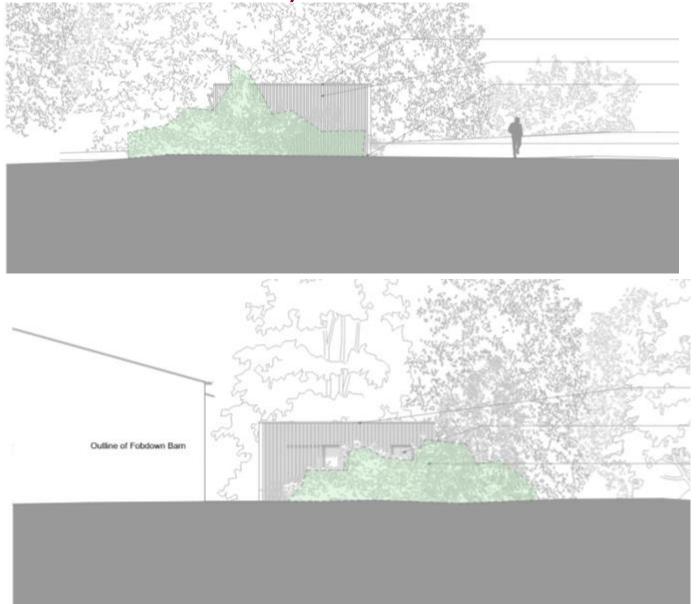

# PHOTOS OF LOCATION OF GARAGE FROM WITHIN THE SITE (NORTH-EAST BOUNDARY)

### PHOTO OF LOCATION OF GARAGE FROM ACCESS TO THE SITE (NORTH-EAST BOUNDARY)