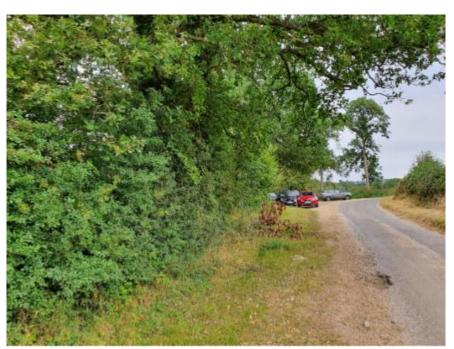

# 21/01623/FUL – WAYFARERS BARN, ABBOTSTONE ROAD, FOBDOWN, SO24 9TD.



#### ORIGINAL PROPOSED SITE PLAN



### PROPOSED SITE PLAN



#### ORIGINAL PROPOSED FLOOR PLAN



#### AMENDED PROPOSED FLOOR PLAN



#### COMPARISON ORIGINAL AND PROPOSED SITE PLANS





### ORIGINAL PROPOSED FRONT (WEST) ELEVATION



#### AMENDED PROPOSED FRONT (SOUTH-WEST) ELEVATION



#### ORIGINAL PROPOSED SIDE (SOUTH-WEST AND NORTH-EAST) ELEVATIONS





## AMENDED PROPOSED SIDE (NORTH-EAST AND SOUTH-WEST) ELEVATIONS



#### PROPOSED VIEW FROM ABBOTSTONE ROAD



# PHOTOS OF LOCATION OF GARAGE FROM WITHIN THE SITE (NORTH-EAST BOUNDARY)



### PHOTO OF LOCATION OF GARAGE FROM ACCESS TO THE SITE (NORTH-EAST BOUNDARY)



### PHOTOS OF NORTH-EAST BOUNDARY TAKEN FROM ABBOTSTONE ROAD





## PHOTO SHOWING ORIGINAL LOCATION OF GARAGE – LOOKING NORTH-EAST