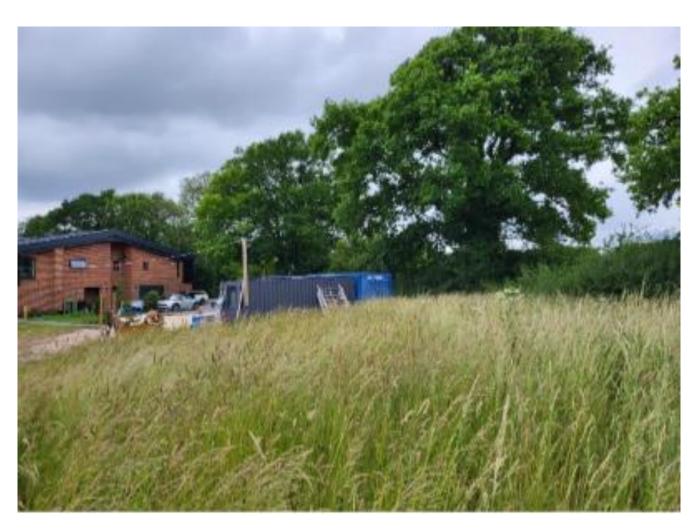

OTSTONE ROAD, FOBDOWN, SO24 9TD.



#### ORIGINAL PROPOSED SITE PLAN



### PROPOSED SITE PLAN



#### ORIGINAL PROPOSED FLOOR PLAN



#### AMENDED PROPOSED FLOOR PLAN



#### COMPARISON ORIGINAL AND PROPOSED SITE PLANS





### ORIGINAL PROPOSED FRONT (WEST) ELEVATION



#### AMENDED PROPOSED FRONT (SOUTH-WEST) ELEVATION



#### ORIGINAL PROPOSED SIDE (SOUTH-WEST AND NORTH-EAST) ELEVATIONS





## AMENDED PROPOSED SIDE (NORTH-EAST AND SOUTH-WEST) ELEVATIONS



#### PROPOSED VIEW FROM ABBOTSTONE ROAD



# PHOTOS OF LOCATION OF GARAGE FROM WITHIN THE SITE (NORTH-EAST BOUNDARY)



### PHOTO OF LOCATION OF GARAGE FROM ACCESS TO THE SITE (NORTH-EAST BOUNDARY)



### PHOTOS OF NORTH-EAST BOUNDARY TAKEN FROM ABBOTSTONE ROAD





## PHOTO SHOWING ORIGINAL LOCATION OF GARAGE – LOOKING NORTH-EAST