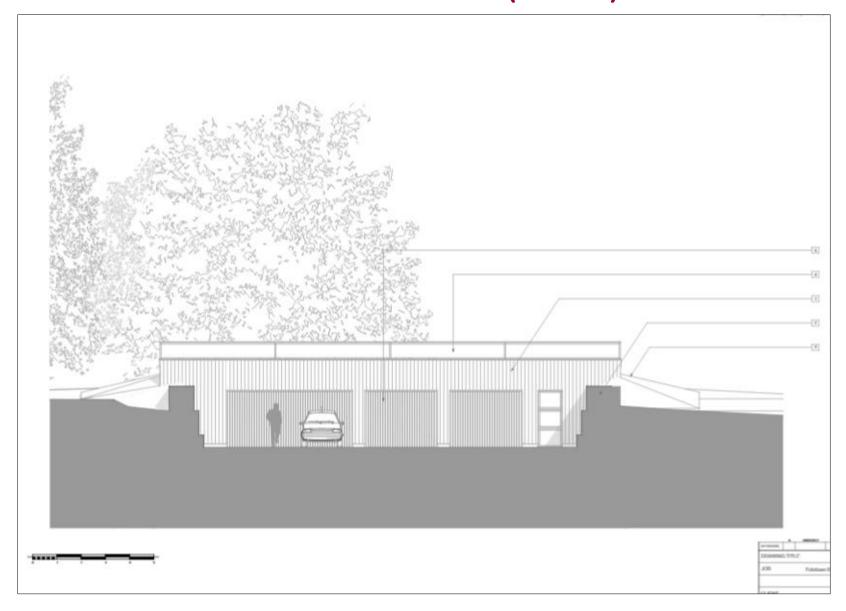

# 21/01623/FUL – WAYFARERS BARN, ABBOTSTONE ROAD, FOBDOWN, SO24 9TD.



#### ORIGINAL PROPOSED SITE PLAN



### PROPOSED SITE PLAN



#### ORIGINAL PROPOSED FLOOR PLAN



#### AMENDED PROPOSED FLOOR PLAN



#### COMPARISON ORIGINAL AND PROPOSED SITE PLANS





### ORIGINAL PROPOSED FRONT (WEST) ELEVATION



#### AMENDED PROPOSED FRONT (SOUTH-WEST) ELEVATION



#### ORIGINAL PROPOSED SIDE (SOUTH-WEST AND NORTH-EAST) ELEVATIONS





## AMENDED PROPOSED SIDE (NORTH-EAST AND SOUTH-WEST) ELEVATIONS



#### PROPOSED VIEW FROM ABBOTSTONE ROAD



# PHOTOS OF LOCATION OF GARAGE FROM WITHIN THE SITE (NORTH-EAST BOUNDARY)



### PHOTO OF LOCATION OF GARAGE FROM ACCESS TO THE SITE (NORTH-EAST BOUNDARY)



### PHOTOS OF NORTH-EAST BOUNDARY TAKEN FROM ABBOTSTONE ROAD





## PHOTO SHOWING ORIGINAL LOCATION OF GARAGE – LOOKING NORTH-EAST