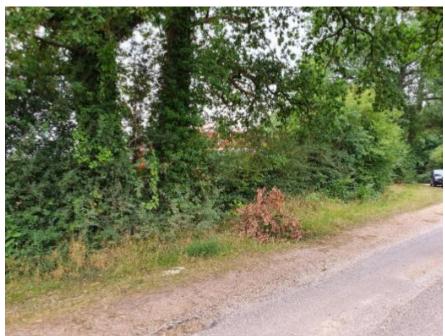

# 21/01623/FUL – WAYFARERS BARN, ABBOTSTONE ROAD, FOBDOWN, SO24 9TD.



#### ORIGINAL PROPOSED SITE PLAN



### PROPOSED SITE PLAN



#### ORIGINAL PROPOSED FLOOR PLAN



#### AMENDED PROPOSED FLOOR PLAN



#### COMPARISON ORIGINAL AND PROPOSED SITE PLANS





### ORIGINAL PROPOSED FRONT (WEST) ELEVATION



#### AMENDED PROPOSED FRONT (SOUTH-WEST) ELEVATION



#### ORIGINAL PROPOSED SIDE (SOUTH-WEST AND NORTH-EAST) ELEVATIONS





## AMENDED PROPOSED SIDE (NORTH-EAST AND SOUTH-WEST) ELEVATIONS



#### PROPOSED VIEW FROM ABBOTSTONE ROAD



# PHOTOS OF LOCATION OF GARAGE FROM WITHIN THE SITE (NORTH-EAST BOUNDARY)



### PHOTO OF LOCATION OF GARAGE FROM ACCESS TO THE SITE (NORTH-EAST BOUNDARY)



### PHOTOS OF NORTH-EAST BOUNDARY TAKEN FROM ABBOTSTONE ROAD





## PHOTO SHOWING ORIGINAL LOCATION OF GARAGE – LOOKING NORTH-EAST