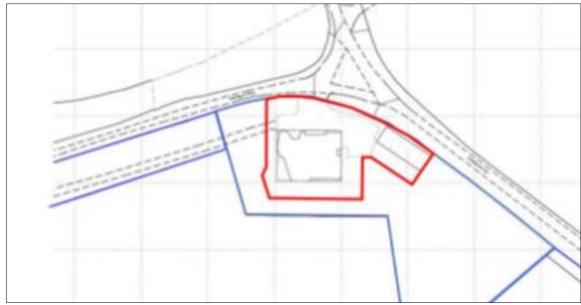

# 21/01623/FUL – WAYFARERS BARN, ABBOTSTONE ROAD, FOBDOWN, SO24 9TD.



#### ORIGINAL PROPOSED SITE PLAN



### PROPOSED SITE PLAN



#### ORIGINAL PROPOSED FLOOR PLAN



#### AMENDED PROPOSED FLOOR PLAN



#### COMPARISON ORIGINAL AND PROPOSED SITE PLANS





### ORIGINAL PROPOSED FRONT (WEST) ELEVATION



#### AMENDED PROPOSED FRONT (SOUTH-WEST) ELEVATION



#### ORIGINAL PROPOSED SIDE (SOUTH-WEST AND NORTH-EAST) ELEVATIONS





## AMENDED PROPOSED SIDE (NORTH-EAST AND SOUTH-WEST) ELEVATIONS



#### PROPOSED VIEW FROM ABBOTSTONE ROAD



# PHOTOS OF LOCATION OF GARAGE FROM WITHIN THE SITE (NORTH-EAST BOUNDARY)



### PHOTO OF LOCATION OF GARAGE FROM ACCESS TO THE SITE (NORTH-EAST BOUNDARY)



### PHOTOS OF NORTH-EAST BOUNDARY TAKEN FROM ABBOTSTONE ROAD





## PHOTO SHOWING ORIGINAL LOCATION OF GARAGE – LOOKING NORTH-EAST