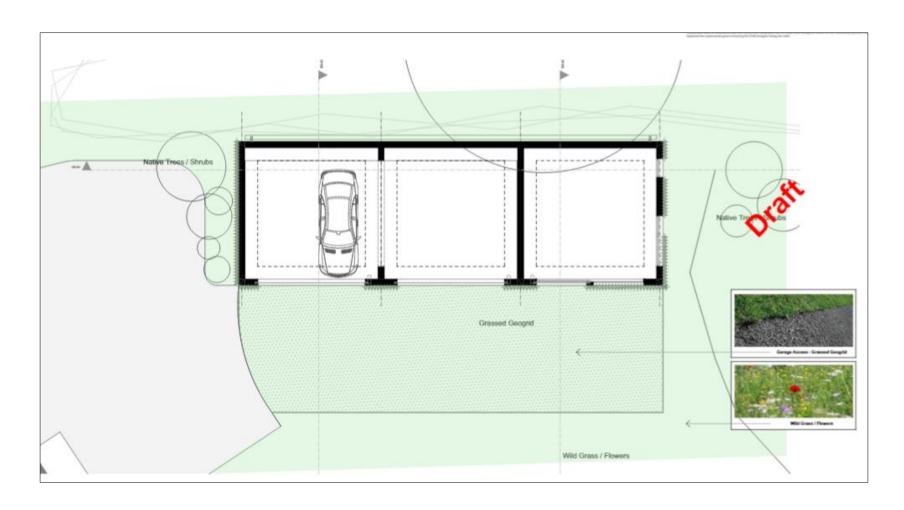

# 21/01623/FUL – WAYFARERS BARN, ABBOTSTONE ROAD, FOBDOWN, SO24 9TD.



#### ORIGINAL PROPOSED SITE PLAN



### PROPOSED SITE PLAN



#### ORIGINAL PROPOSED FLOOR PLAN



#### AMENDED PROPOSED FLOOR PLAN



#### COMPARISON ORIGINAL AND PROPOSED SITE PLANS





### ORIGINAL PROPOSED FRONT (WEST) ELEVATION



#### AMENDED PROPOSED FRONT (SOUTH-WEST) ELEVATION



#### ORIGINAL PROPOSED SIDE (SOUTH-WEST AND NORTH-EAST) ELEVATIONS





## AMENDED PROPOSED SIDE (NORTH-EAST AND SOUTH-WEST) ELEVATIONS



#### PROPOSED VIEW FROM ABBOTSTONE ROAD



# PHOTOS OF LOCATION OF GARAGE FROM WITHIN THE SITE (NORTH-EAST BOUNDARY)



### PHOTO OF LOCATION OF GARAGE FROM ACCESS TO THE SITE (NORTH-EAST BOUNDARY)



### PHOTOS OF NORTH-EAST BOUNDARY TAKEN FROM ABBOTSTONE ROAD





## PHOTO SHOWING ORIGINAL LOCATION OF GARAGE – LOOKING NORTH-EAST